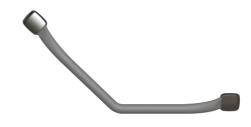

### **PRODUCT DESCRIPTION**

The 135° angled steel bar can be installed in a toilet or bathtub area.

It allows you to keep your balance in a standing or sitting position, to get up and to facilitate transfers from one support to another.