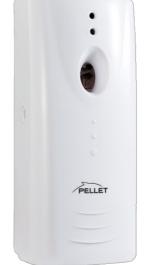

# PELLET

## FRAGRANCE DIFFUSER

White 878390

#### PRODUCT DESCRIPTION

The automatic fragrance diffuser effectively deodorizes and scents public spaces.

It is programmable, allowing you to choose between 4 time intervals (5, 15, 20 and 30 minutes) and 3 operating periods (day, night and 24 hours), ensuring optimal and personalized diffusion.

It works with 250 ml fragrance refills (lavender or lemon, sold separately).

It is equipped with an LED operating indicator and a key lock. The diffuser works with 2 LR6 AA batteries (not included).