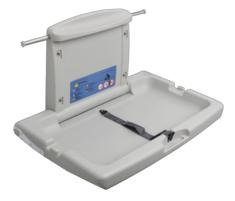

## **PRODUCT DESCRIPTION**

The wall-mounted changing table is an ideal piece of equipment for public buildings. Standard EN 12221.

Made of high-strength polyethylene (HDPE), it ensures exceptional durability while being lightweight. With a minimum footprint of only 140mm when folded, it is ideal for tight spaces.

Its pneumatic shock absorber allows for smooth opening and closing, ensuring convenient and safe use.

Practical, it is equipped with side handles for hanging bags, giving you easy access to your essentials during changing.

It also has a seat belt to hold the baby securely.