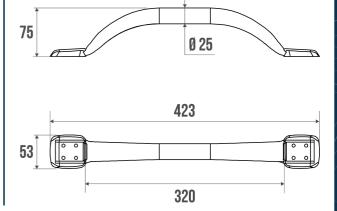

## **MANA STRAIGHT BAR**

Grey 049435

#### PRODUCT DESCRIPTION

The 25 mm diameter steel grab bar can be installed in a shower or bathtub area. It can be positioned vertically, horizontally or 135°.

It allows you to cross the step of a tray or the edge of a bathtub (in an upright position only), to keep your balance in a standing or sitting position, to get up and to transfer from one support to another.

### **TECHNICAL DATA**

| Range          | MANA          |
|----------------|---------------|
| Matter         | Steel         |
| Diameter       | 25 mm         |
| Colour         | Grey          |
| Size           | 320 mm        |
| Made in France | Yes           |
| Guarantee      | 2 years       |
| Gencod         | 3563390494356 |
| ·              |               |