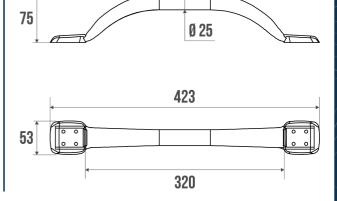

#### PRODUCT DESCRIPTION

The 25 mm diameter steel grab bar can be installed in a shower or bathtub area. It can be positioned vertically, horizontally or 135°.

It allows you to cross the step of a tray or the edge of a bathtub (in an upright position only), to keep your balance in a standing or sitting position, to get up and to transfer from one support to another.

### **TECHNICAL DATA**

| Range          | MANA          |
|----------------|---------------|
| Matter         | Steel         |
| Diameter       | 25 mm         |
| Colour         | Matte Black   |
| Size           | 320 mm        |
| Made in France | Yes           |
| Guarantee      | 2 years       |
| Gencod         | 3563390494349 |
|                |               |