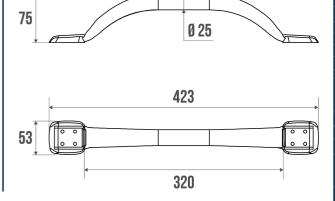

## **MANA STRAIGHT BAR**

Matte White 049433

#### PRODUCT DESCRIPTION

The 25 mm diameter steel grab bar can be installed in a shower or bathtub area. It can be positioned vertically, horizontally or 135°.

It allows you to cross the step of a tray or the edge of a bathtub (in an upright position only), to keep your balance in a standing or sitting position, to get up and to transfer from one support to another.

### **TECHNICAL DATA**

| MANA          |
|---------------|
| Steel         |
| 25 mm         |
| Matte White   |
| 320 mm        |
| Yes           |
| 2 years       |
| 3563390494332 |
|               |