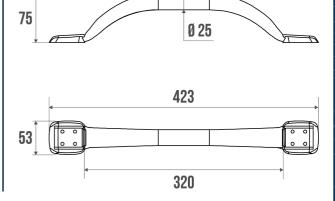

## **MANA STRAIGHT BAR**

Glossy White 049432

#### PRODUCT DESCRIPTION

The 25 mm diameter steel grab bar can be installed in a shower or bathtub area. It can be positioned vertically, horizontally or 135°.

It allows you to cross the step of a tray or the edge of a bathtub (in an upright position only), to keep your balance in a standing or sitting position, to get up and to transfer from one support to another.

### **TECHNICAL DATA**

| Range          | MANA          |
|----------------|---------------|
| Matter         | Steel         |
| Diameter       | 25 mm         |
| Colour         | Glossy White  |
| Size           | 320 mm        |
| Made in France | Yes           |
| Guarantee      | 2 years       |
| Gencod         | 3563390494325 |
| ·              |               |