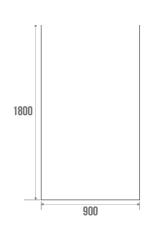

## **TECHNICAL DATA**

| Product Type | Drapes        |
|--------------|---------------|
| Matter       | Polyester     |
| Colour       | White         |
| Size         | 90 x 180 cm   |
| Guarantee    | 1 year        |
| Gencod       | 3563398060904 |
| Weight       | 0.184 kg      |