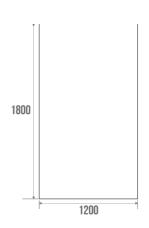

## **TECHNICAL DATA**

| Product Type | Drapes        |
|--------------|---------------|
| Matter       | Polyester     |
| Colour       | White         |
| Size         | 120 x 180 cm  |
| Guarantee    | 1 year        |
| Gencod       | 3563398061208 |
| Weight       | 0.240 kg      |