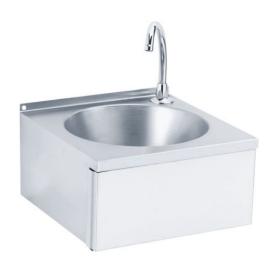

#### PRODUCT DESCRIPTION

The round basin is an ideal piece of equipment for collective spaces, combining design and functionality.

It stands out for its push-to-the-knee tap, which makes it easy to use and guarantees impeccable hygiene.

This stainless steel hand basin has a capacity of 5 litres and comes with a siphon and a hot-cold water mixer equipped with a non-return valve.

It is connected to the water network via a 15/21 connection.

Compliant with the NF Food Hygiene standard, it is suitable for catering establishments and communities.