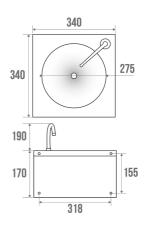

This stainless steel hand basin has a capacity of 5 litres and comes with a siphon and a hot-cold water mixer equipped with a non-return valve.

It is connected to the water network via a 15/21 connection.