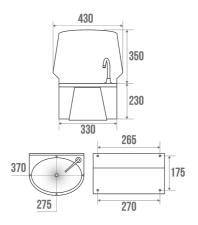

## **TECHNICAL SHEET**

**OVAL BASIN** 

Polished Gloss 063560

## **PRODUCT DESCRIPTION**

The oval basin is an ideal piece of equipment for collective spaces, combining design and functionality.

It is characterized by its one-piece backsplash and push-to-theknee tap, making it easy to use and ensuring optimal hygiene. This high-gloss polished stainless steel washbasin has a capacity of 6 litres and comes with a cold water siphon equipped with a non-return valve.

It is connected to the water network via a 15/21 connection. Compliant with the NF Food Hygiene standard, it is suitable for catering establishments and communities.

## **TECHNICAL DATA**

| Product Type   | Hand wash basin |
|----------------|-----------------|
| Matter         | Stainless steel |
| Colour         | Polished Gloss  |
| Made in France | Yes             |
| Guarantee      | 1 year          |
| Gencod         | 3563390635605   |
| Weight         | 10.000 kg       |