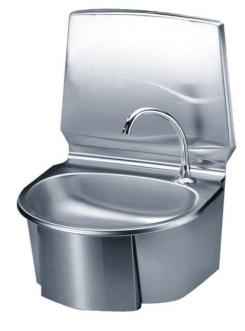

## **TECHNICAL SHEET**

**OVAL BASIN** 

Polished Gloss 063560

## **PRODUCT DESCRIPTION**

The oval basin is an ideal piece of equipment for collective spaces, combining design and functionality.

It is characterized by its one-piece backsplash and push-to-theknee tap, making it easy to use and ensuring optimal hygiene. This high-gloss polished stainless steel washbasin has a capacity of 6 litres and comes with a cold water siphon equipped with a non-return valve.

It is connected to the water network via a 15/21 connection. Compliant with the NF Food Hygiene standard, it is suitable for catering establishments and communities.