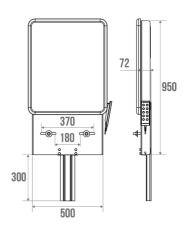

#### PRODUCT DESCRIPTION

The electric adjustable washbasin support is a practical piece of equipment for your bathroom.

Its height is electrically adjustable with a remote control, offering a travel of 300 mm.

The remote control can be installed on the right or left, depending on your convenience.

This stand comes with a  $560 \times 680 \text{ mm}$  mirror and a white frame.

It is designed to fit any type of ceramic or synthetic resin washbasin, with a centre distance of between 180 and 370 mm and a maximum washbasin width of 700 mm.