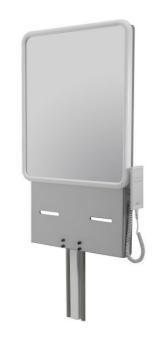

#### PRODUCT DESCRIPTION

The electric adjustable washbasin support is a practical piece of equipment for your bathroom.

Its height is electrically adjustable with a remote control, offering a travel of 300 mm.

The remote control can be installed on the right or left, depending on your convenience.

This stand comes with a  $560 \times 680 \text{ mm}$  mirror and a white frame.

It is designed to fit any type of ceramic or synthetic resin washbasin, with a centre distance of between 180 and 370 mm and a maximum washbasin width of 700 mm.