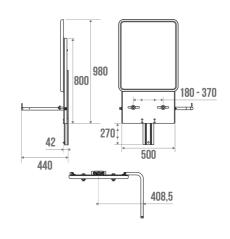

#### **PRODUCT DESCRIPTION**

The adjustable basin support has a hidden gas spring system for a neat aesthetic and an adjustment handle for a height adjustable according to your needs (270 mm stroke).

It comes with a 560 x 680 mm mirror and a white frame.

The adjustment handle can be placed on the right or left to fit your space and is suitable for all types of people.

This washbasin support is designed to accommodate any type of ceramic or synthetic resin washbasin, with a centre distance of between 180 and 370 mm and a maximum washbasin width of 700 mm.