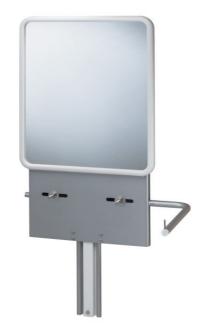

#### **PRODUCT DESCRIPTION**

The adjustable basin support has a hidden gas spring system for a neat aesthetic and an adjustment handle for a height adjustable according to your needs (270 mm stroke).

It comes with a 560 x 680 mm mirror and a white frame.

The adjustment handle can be placed on the right or left to fit your space and is suitable for all types of people.

This washbasin support is designed to accommodate any type of ceramic or synthetic resin washbasin, with a centre distance of between 180 and 370 mm and a maximum washbasin width of 700 mm.