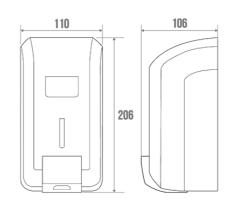

## TECHNICAL DATA

| Soap dispenser |
|----------------|
| ABS            |
| White          |
| Yes            |
| 1 year         |
| 700 ml         |
| 3563398781304  |
| 0.800 kg       |
|                |