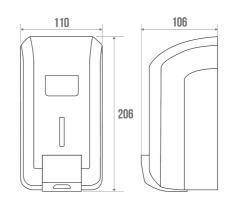

## **TECHNICAL DATA**

| Product Type        | Soap dispenser |
|---------------------|----------------|
| Matter              | ABS            |
| Colour              | Matte Black    |
| Made in France      | Yes            |
| Guarantee           | 1 year         |
| Capacity / Capacity | 700 ml         |
| Gencod              | 3563398721607  |
| Weight              | 0.460 kg       |
|                     |                |