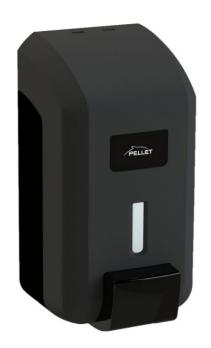

## SOAP DISPENSER WITH FLOW REDUCER

Matte Black 872160

## PRODUCT DESCRIPTION

This soap dispenser has a capacity of 700 ml. Made of ABS, a highly durable and easy-to-clean composite material, this dispenser is perfect for use in busy public spaces.

It has a key lock and a removable tank.

It is also equipped with a flow reducer.

Easy to install, it is compatible with a wide range of liquid soaps including hydroalcoholic gel, thus offering great flexibility of use. This dispenser is available in 2 versions: white with push palette and matt black.