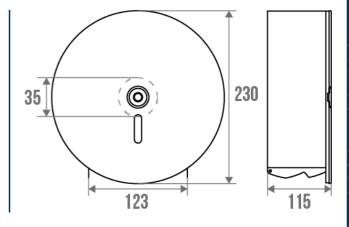

#### PRODUCT DESCRIPTION

This steel toilet paper dispenser is ideal for high-traffic environments such as offices, shopping malls, public facilities. Its robust and secure design ensures easy and hygienic paper dispensing while minimizing the risk of cross-contamination. It has a key lock. It is compatible with the 170 m diameter 190 mm roller (ref. 870190).

The mandrel has a diameter of 45 mm. Available in 3 colours (glossy white, matt white and matt black), it will adapt to all needs. This dispenser should not be installed in chlorinated and bleached environments.