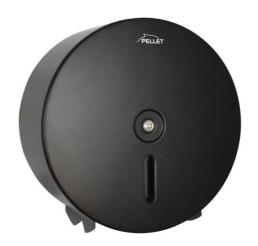

## MINI TOILET PAPER DISPENSER

Matte Black 872530

#### PRODUCT DESCRIPTION

This steel toilet paper dispenser is ideal for high-traffic environments such as offices, shopping malls, public facilities. Its robust and secure design ensures easy and hygienic paper dispensing while minimizing the risk of cross-contamination. It has a key lock. It is compatible with the 170 m diameter 190 mm roller (ref. 870190).

The mandrel has a diameter of 45 mm. Available in 3 colours (glossy white, matt white and matt black), it will adapt to all needs. This dispenser should not be installed in chlorinated and bleached environments.