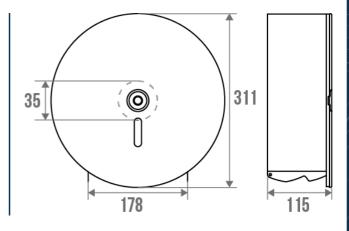

#### **TECHNICAL DATA**

| Product Type | Toilet paper dispenser |
|--------------|------------------------|
| Matter       | Steel                  |
| Colour       | Matte White            |
| Guarantee    | 1 year                 |
| Gencod       | 3563398786064          |
| Weight       | 1.720 kg               |