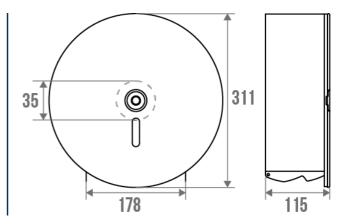

Thanks to its large capacity, it requires fewer frequent refills, reducing maintenance time and optimizing the efficiency of cleaning services.

It has a key lock. It is compatible with 350 and 500 m rollers with a diameter of 240 mm (ref. 870180 and 870513).

The mandrel has a diameter of 45 mm.

Available in 3 colours (glossy white, matt white and matt black), it will adapt to all needs.

This dispenser should not be installed in chlorinated and bleached environments.

## **TECHNICAL DATA**

| Product Type | Toilet paper dispenser |
|--------------|------------------------|
| Matter       | Steel                  |
| Colour       | Matte Black            |
| Guarantee    | 1 year                 |
| Gencod       | 3563398725315          |
| Weight       | 1.720 kg               |