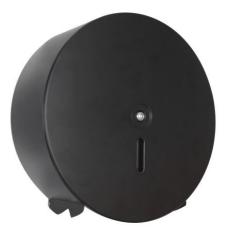

## MAXI TOILET PAPER DISPENSER

**Matte Black** 

872531

## PRODUCT DESCRIPTION

This steel toilet paper dispenser is ideal for high-traffic environments such as offices, shopping malls, public facilities. Its robust and secure design ensures easy and hygienic paper dispensing while minimizing the risk of cross-contamination.

The mandrel has a diameter of 45 mm.

Available in 3 colours (glossy white, matt white and matt black), it will adapt to all needs.

This dispenser should not be installed in chlorinated and bleached environments.