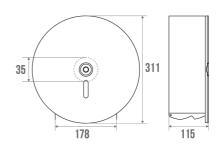

Thanks to its large capacity, it requires fewer frequent refills, reducing maintenance time and optimizing the efficiency of cleaning services.

It has a key lock. It is compatible with 350 and 500 m rollers with a diameter of 240 mm (ref. 870180 and 870513).

The mandrel has a diameter of 45 mm.

Available in 3 colours (glossy white, matt white and matt black), it will adapt to all needs.

This dispenser should not be installed in chlorinated and bleached environments.