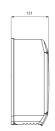

Compact, it will find its place in small spaces. It has an ABS cover and a key lock. It is compatible with the 170 m diameter 190 mm roller (ref. 870190).

The mandrel has a diameter of 45 mm.

Made from recycled plastic, this dispenser is a smart choice to ensure user satisfaction and well-being on a daily basis.