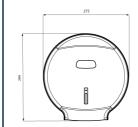

Compact, it will find its place in small spaces. It has an ABS cover and a key lock. It is compatible with the 170 m diameter 190 mm roller (ref. 870190).

The mandrel has a diameter of 45 mm.

Made from recycled plastic, this dispenser is a smart choice to ensure user satisfaction and well-being on a daily basis.