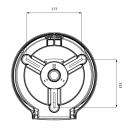

Compact, it will find its place in small spaces. It has an ABS cover and a key lock. It is compatible with the 170 m diameter 190 mm roller (ref. 870190).

The mandrel has a diameter of 45 mm.

Made from recycled plastic, this dispenser is a smart choice to ensure user satisfaction and well-being on a daily basis.