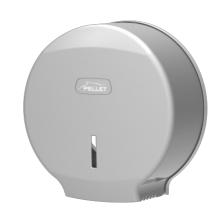

## MINI TOILET PAPER DISPENSER

Grey 872532

#### PRODUCT DESCRIPTION

This toilet paper dispenser is ideal for high-traffic environments such as offices, shopping malls, public facilities.

Its robust and secure design ensures easy and hygienic paper dispensing while minimizing the risk of cross-contamination.

Compact, it will find its place in small spaces. It has an ABS cover and a key lock. It is compatible with the 170 m diameter 190 mm roller (ref. 870190).

The mandrel has a diameter of 45 mm.

Made from recycled plastic, this dispenser is a smart choice to ensure user satisfaction and well-being on a daily basis.