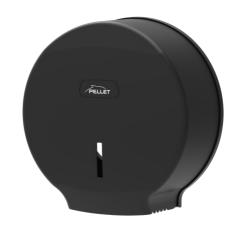

## **MAXI TOILET PAPER DISPENSER**

Black 872536

### **PRODUCT DESCRIPTION**

This toilet paper dispenser is ideal for high-traffic environments such as offices, shopping malls, public facilities.

Its robust and secure design ensures easy and hygienic paper dispensing while minimizing the risk of cross-contamination.

Thanks to its large capacity, it requires fewer frequent refills, reducing maintenance time and optimizing the efficiency of cleaning services.

It has an ABS cover and a key lock. It is compatible with 350 and 500 m rollers with a diameter of 240 mm (ref. 870180 and 870513). The mandrel has a diameter of 45 mm. Made from recycled plastic, this dispenser is a smart choice to ensure user satisfaction and well-being on a daily basis.