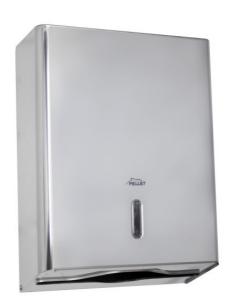

## PRODUCT DESCRIPTION

This 304 satin stainless steel paper towel dispenser is ideal for high-traffic environments such as offices, shopping malls, public facilities.

Its robust and secure design ensures easy and hygienic paper dispensing while minimizing the risk of cross-contamination.

Thanks to its large capacity, it requires fewer frequent refills, reducing maintenance time and optimizing the efficiency of cleaning services.

It has a key lock. It has a capacity of 450 hand towels (Pellet reference associated 870073).

Elegant and functional, this dispenser is a smart choice to ensure the satisfaction and well-being of users on a daily basis. This dispenser is not suitable for chlorinated and bleached environments.