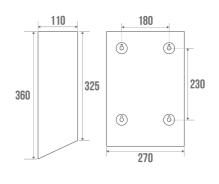

### **TECHNICAL DATA**

| Product Type   | Paper towel dispensers |
|----------------|------------------------|
| Matter         | Stainless steel        |
| Colour         | Satin                  |
| Made in France | Yes                    |
| Guarantee      | 1 year                 |
| Gencod         | 3563398780857          |
| Weight         | 2.316 kg               |