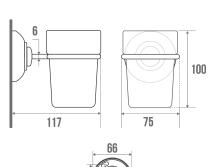

## Concealed fixings. Frosted translucent resin glass. Steel wire Ø 6 mm. Synthetic resin flange and cover plate. Blue (RAL 5002) cover plate. Steel tube Ø 25 mm. Wall fixings not included.

Tumbler holder, 117 x 75 x 100 mm, White & Blue Epoxy-coated

## Technical characteristics

| Finish          | Epoxy-coated                                                                                                                |
|-----------------|-----------------------------------------------------------------------------------------------------------------------------|
| Color           | White & Blue                                                                                                                |
| Dimensions      | 117 x 75 x 100 mm                                                                                                           |
| Material        | Steel                                                                                                                       |
| Gross weight    | 0.160 kg                                                                                                                    |
| Packaging       | Printed plastic protection bag                                                                                              |
| Made in France  | yes                                                                                                                         |
| Maintenance     | yes                                                                                                                         |
| Guarantee       | 1 year                                                                                                                      |
| Gencod          | 3563390138038                                                                                                               |
| Custom code     | 7324900010                                                                                                                  |
| Technical sheet | <u>S00001461_IND_09</u>                                                                                                     |
| Spare parts     | Ref. 013008, Flange (per piece). Ref. 049003, Blue cover plates (per pair). Ref. 010154, Frosted translucent resin tumbler. |