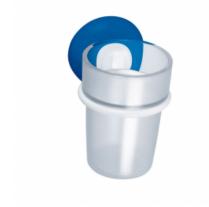

## Concealed fixings. Frosted translucent resin glass. Steel wire Ø 6 mm. Synthetic resin flange and cover plate. Blue (RAL 5002) cover plate. Steel tube Ø 25 mm. Wall fixings not included.

Tumbler holder, 117 x 75 x 100 mm, White & Blue Epoxy-coated