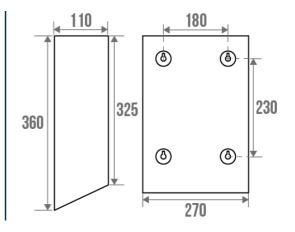

#### **TECHNICAL DATA**

| Product Type | Paper towel dispensers |
|--------------|------------------------|
| Matter       | Steel                  |
| Colour       | Matte White            |
| Guarantee    | 1 year                 |
| Gencod       | 3563398780949          |
| Weight       | 1.900 kg               |