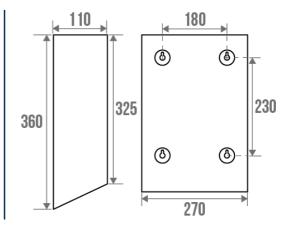

### **TECHNICAL DATA**

| Product Type | Paper towel dispensers |
|--------------|------------------------|
| Matter       | Steel                  |
| Colour       | Matte Black            |
| Guarantee    | 1 year                 |
| Gencod       | 3563398720945          |
| Weight       | 1.900 kg               |