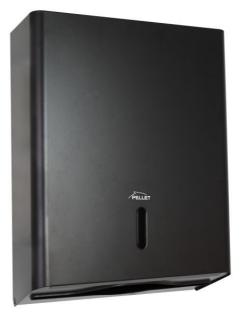

# PAPER TOWEL DISPENSER

**Matte Black** 

872094

#### **PRODUCT DESCRIPTION**

This steel paper towel dispenser is ideal for high-traffic environments like offices, shopping malls, public facilities. Its robust and secure design ensures easy and hygienic paper dispensing while minimizing the risk of cross-contamination. It has a lock. It has a capacity of 450 hand towels (Pellet reference associated 870073).

Available in 3 colours (glossy white, matt white and matt black), it will adapt to all needs.

This dispenser should not be installed in chlorinated and bleached environments.