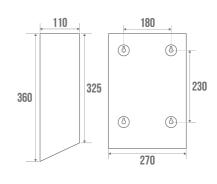

## TECHNICAL DATA

| Paper towel dispensers |
|------------------------|
| Steel                  |
| Glossy White           |
| 1 year                 |
| 3563398780932          |
| 1.900 kg               |
|                        |