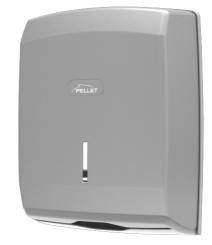

## PAPER TOWEL DISPENSER

Grey

872097

## **PRODUCT DESCRIPTION**

This paper towel dispenser is ideal for high-traffic environments like offices, shopping malls, public facilities.

Its robust and secure design ensures easy and hygienic paper dispensing while minimizing the risk of cross-contamination.

Thanks to its large capacity, it requires fewer frequent refills, reducing maintenance time and optimizing the efficiency of cleaning services.

It has an ABS cover and a lock. It has a capacity of 400 to 600 hand towels (Pellet reference associated with 870073).