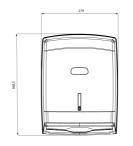

## **TECHNICAL DATA**

| Product Type | Paper towel dispensers |
|--------------|------------------------|
| Matter       | ABS                    |
| Colour       | Grey                   |
| Guarantee    | 1 year                 |
| Gencod       | 3563398720976          |