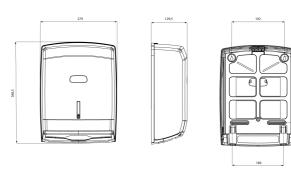

Thanks to its large capacity, it requires fewer frequent refills, reducing maintenance time and optimizing the efficiency of cleaning services.

It has an ABS cover and a lock. It has a capacity of 400 to 600 hand towels (Pellet reference associated with 870073).

### TECHNICAL DATA

| Product Type | Paper towel dispensers |
|--------------|------------------------|
| Matter       | ABS                    |
| Colour       | Matte Black            |
| Guarantee    | 1 year                 |
| Gencod       | 3563398720983          |