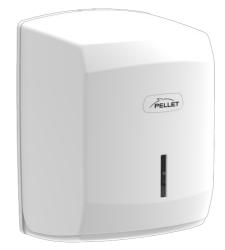

## MAXI PAPER TOWEL DISPENSER

White

878080

## **PRODUCT DESCRIPTION**

This paper towel dispenser with rounded lines is ideal for hightraffic environments such as offices, shopping malls, public facilities. Its robust and secure design ensures easy and hygienic paper dispensing while minimizing the risk of cross-contamination. Thanks to its large capacity, it requires fewer frequent refills, reducing maintenance time and optimizing the efficiency of cleaning services. It has an ABS cover and a lock. It has a capacity of 450 formats and is compatible with reels up to 205 mm in diameter (associated Pellet reference 870044). Made from recycled plastic, this dispenser is a smart choice to ensure user satisfaction and well-being on a daily basis.