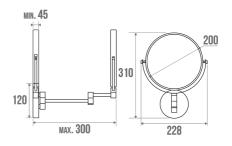

### **PRODUCT DESCRIPTION**

Perfect for everyday beauty and skincare routines, this mirror is designed to provide optimal flexibility and precision. The 3x magnifying mirror is ideal for tasks that require careful

attention, such as applying makeup or waxing eyebrows, while the normal mirror allows for a global overview of your face. Thanks to its articulated arm extendable up to 300 mm, you can easily adjust the position of the mirror according to your needs, thus offering unparalleled comfort of use.

#### **TECHNICAL DATA**

| Product Type | Mirror        |
|--------------|---------------|
| Matter       | Glass         |
| Size         | ø 200 mm      |
| Guarantee    | 2 years       |
| Gencod       | 3563390055700 |