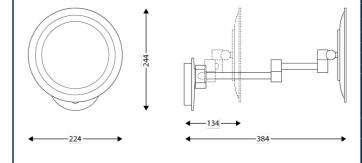

## TECHNICAL DATA

| Product Type | Mirror        |
|--------------|---------------|
| Matter       | Glass         |
| Size         | ø 224 mm      |
| Guarantee    | 2 years       |
| Gencod       | 3563390055823 |