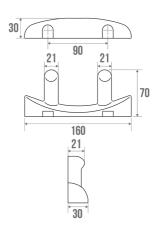

## **DUROFORT 2-HEAD BATHROBE HOLDER**

White 016102

## **PRODUCT DESCRIPTION**

The DUROFORT 2-head bathrobe holder is made of ABS with an antibacterial treatment.

This treatment, designed to withstand demanding environments, provides optimal protection against germs and bacteria.

The smooth, non-porous surface of this sprocket holder allows for quick and easy maintenance.

Easy to install, it offers a convenient solution for hanging your bathrobes, towels or other bath accessories.