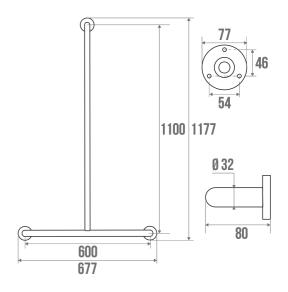

## **TECHNICAL SHEET**

**T-BAR Ø 32 MM Polished Gloss** 

000110

## **PRODUCT DESCRIPTION**

The T-bar in polished polished stainless steel with a diameter of 32 mm with 3 fixing points is mainly installed in a shower area. It allows you to keep your balance while standing or sitting, to get up and to transfer from one support to another. 304 stainless steel provides excellent corrosion resistance and durability even in the wettest conditions.

A pull-out shower holder is included.

The bases and fixing covers are made of polished stainless steel.

The bar is delivered disassembled.

## **TECHNICAL DATA**

| Product Type                 | T-bars             |
|------------------------------|--------------------|
| Range                        | Stainless steel    |
| Matter                       | Stainless steel    |
| Diameter                     | 32 mm              |
| Colour                       | Polished Gloss     |
| Load Capacity                | 150 kg             |
| Eligible for my Adapt' bonus | Yes                |
| Guarantee                    | 5 years            |
| Gencod                       | 3563390001103      |
| CCTP - 000110                | CCTP - 000110.docx |