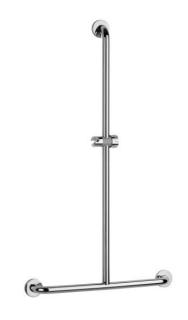

## **PRODUCT DESCRIPTION**

The T-bar in polished polished stainless steel with a diameter of 32 mm with 3 fixing points is mainly installed in a shower area. It allows you to keep your balance while standing or sitting, to get up and to transfer from one support to another. 304 stainless steel provides excellent corrosion resistance and durability even in the wettest conditions.

A pull-out shower holder is included.

The bases and fixing covers are made of polished stainless steel.

The bar is delivered disassembled.