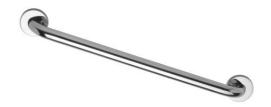

#### PRODUCT DESCRIPTION

The 32 mm diameter polished stainless steel grab bar can be installed in a shower or bathtub area. It can be positioned vertically, horizontally or 135°.

It allows you to cross the step of a tray or the edge of a bathtub (in an upright position only), to keep your balance in a standing or sitting position, to get up and to transfer from one support to another.

304 stainless steel provides excellent corrosion resistance and durability even in the wettest conditions.

The bases and fixing covers are made of polished stainless steel.