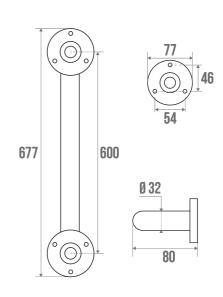

## **TECHNICAL DATA**

| Product Type  | Straight bars      |
|---------------|--------------------|
| Range         | Stainless steel    |
| Matter        | Stainless steel    |
| Diameter      | 32 mm              |
| Colour        | Polished Gloss     |
| Size          | 600 mm             |
| Load Capacity | 150 kg             |
| Guarantee     | 5 years            |
| Gencod        | 3563390001066      |
| CCTP - 000104 | CCTP - 000104.docx |