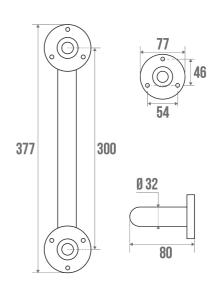

## STRAIGHT BAR Ø 32 MM

Polished Gloss 000103

### **TECHNICAL DATA**

| Product Type  | Straight bars      |
|---------------|--------------------|
| Range         | Stainless steel    |
| Matter        | Stainless steel    |
| Diameter      | 32 mm              |
| Colour        | Polished Gloss     |
| Size          | 300 mm             |
| Load Capacity | 150 kg             |
| Guarantee     | 5 years            |
| Gencod        | 3563390001035      |
| CCTP - 000104 | CCTP - 000104.docx |
| 1             |                    |