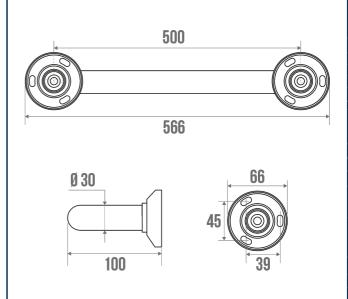

### STRAIGHT BAR Ø 30 MM

**Brushed** 049550

#### **PRODUCT DESCRIPTION**

The brushed stainless steel grab bar with a diameter of 30 mm can be installed in a shower or bathtub area.

It can be positioned vertically, horizontally or 135°. It allows you to cross the step of a tray or the edge of a bathtub (in an upright position only), to keep your balance in a standing or sitting position, to get up and to transfer from one support to another.

### **TECHNICAL DATA**

| Product Type                 | Straight bars   |
|------------------------------|-----------------|
| Range                        | Stainless steel |
| Matter                       | Stainless steel |
| Diameter                     | 30 mm           |
| Colour                       | Brushed         |
| Size                         | 500 mm          |
| Load Capacity                | 150 kg          |
| Made in France               | Yes             |
| Eligible for my Adapt' bonus | Yes             |
| Guarantee                    | 5 years         |
| Gencod                       | 3563390495506   |
| Weight                       | 0.536 kg        |