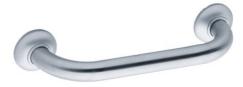

## **PRODUCT DESCRIPTION**

The brushed stainless steel grab bar with a diameter of 30 mm can be installed in a shower or bathtub area.

It can be positioned vertically, horizontally or 135°. It allows you to cross the step of a tray or the edge of a bathtub (in an upright position only), to keep your balance in a standing or sitting position, to get up and to transfer from one support to another. 304 stainless steel provides excellent corrosion resistance and durability even in the wettest conditions. The fixing covers are made of matt chrome-plated polymer.

## **TECHNICAL DATA**

| Product Type                 | Straight bars   |
|------------------------------|-----------------|
| Range                        | Stainless steel |
| Matter                       | Stainless steel |
| Diameter                     | 30 mm           |
| Colour                       | Brushed         |
| Size                         | 300 mm          |
| Load Capacity                | 150 kg          |
| Made in France               | Yes             |
| Eligible for my Adapt' bonus | Yes             |
| Guarantee                    | 5 years         |
| Gencod                       | 3563390495308   |
| Weight                       | 0.420 kg        |