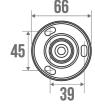

## **PRODUCT DESCRIPTION**

The brushed stainless steel grab bar with a diameter of 30 mm can be installed in a shower or bathtub area.

It can be positioned vertically, horizontally or 135°. It allows you to cross the step of a tray or the edge of a bathtub (in an upright position only), to keep your balance in a standing or sitting position, to get up and to transfer from one support to another. 304 stainless steel provides excellent corrosion resistance and durability even in the wettest conditions. The fixing covers are made of matt chrome-plated polymer.

## **TECHNICAL DATA**

| Product Type                 | Straight bars   |
|------------------------------|-----------------|
| Range                        | Stainless steel |
| Matter                       | Stainless steel |
| Diameter                     | 30 mm           |
| Colour                       | Brushed         |
| Size                         | 300 mm          |
| Load Capacity                | 150 kg          |
| Made in France               | Yes             |
| Eligible for my Adapt' bonus | Yes             |
| Guarantee                    | 5 years         |
| Gencod                       | 3563390495308   |
| Weight                       | 0.420 kg        |