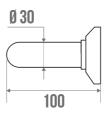

## **PRODUCT DESCRIPTION**

The brushed stainless steel grab bar with a diameter of 30 mm can be installed in a shower or bathtub area.

It can be positioned vertically, horizontally or 135°. It allows you to cross the step of a tray or the edge of a bathtub (in an upright position only), to keep your balance in a standing or sitting position, to get up and to transfer from one support to another. 304 stainless steel provides excellent corrosion resistance and durability even in the wettest conditions. The fixing covers are made of matt chrome-plated polymer.

## **TECHNICAL DATA**

| Product Type                 | Straight bars   |
|------------------------------|-----------------|
| Range                        | Stainless steel |
| Matter                       | Stainless steel |
| Diameter                     | 30 mm           |
| Colour                       | Brushed         |
| Size                         | 300 mm          |
| Load Capacity                | 150 kg          |
| Made in France               | Yes             |
| Eligible for my Adapt' bonus | Yes             |
| Guarantee                    | 5 years         |
| Gencod                       | 3563390495308   |
| Weight                       | 0.420 kg        |