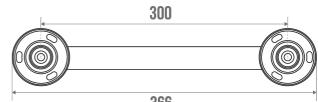

## **TECHNICAL DATA**

| Product Type                 | Straight bars   |
|------------------------------|-----------------|
| Range                        | Stainless steel |
| Matter                       | Stainless steel |
| Diameter                     | 30 mm           |
| Colour                       | Brushed         |
| Size                         | 300 mm          |
| Load Capacity                | 150 kg          |
| Made in France               | Yes             |
| Eligible for my Adapt' bonus | Yes             |
| Guarantee                    | 5 years         |
| Gencod                       | 3563390495308   |
| Weight                       | 0.420 kg        |

366