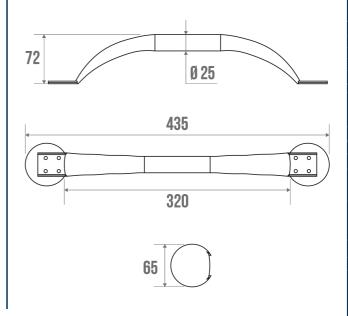

## STRAIGHT BAR Ø 25 MM

Brushed 049430

#### **TECHNICAL DATA**

| Product Type                 | Straight bars   |
|------------------------------|-----------------|
| Range                        | Stainless steel |
| Matter                       | Stainless steel |
| Diameter                     | 25 mm           |
| Colour                       | Brushed         |
| Size                         | 320 mm          |
| Load Capacity                | 150 kg          |
| Made in France               | Yes             |
| Eligible for my Adapt' bonus | Yes             |
| Guarantee                    | 5 years         |
| Gencod                       | 3563390494301   |
| Weight                       | 0.271 kg        |
| ·                            | ·               |