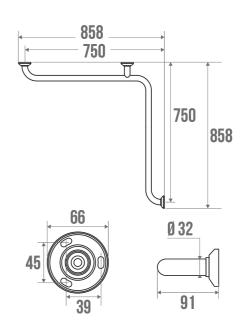

# **CORNER BAR 2 WALLS Ø 32 MM**

Chrome plated 381536

#### **PRODUCT DESCRIPTION**

The 2-wall corner bar in polished chrome-plated brass mirror diameter 32 mm is mainly installed in a shower or bathtub area.

It allows you to cross the step of a tray or the edge of a bathtub, to keep your balance in a standing or sitting position, to get up and to transfer from one support to another.

Brass, a noble and resistant material, will coordinate perfectly with your taps.

This bar has 3 attachment points.

The bases and fixing covers are made of shiny chrome-plated synthetic resin.

It is reversible and delivered disassembled.

## **TECHNICAL DATA**

| Product Type                 | 2-wall corner bars |
|------------------------------|--------------------|
| Range                        | BRASS              |
| Matter                       | Brass              |
| Diameter                     | 32 mm              |
| Colour                       | Chrome plated      |
| Load Capacity                | 120 kg             |
| Laboratory Tests             | 180 kg             |
| Medical Works Council        | Yes                |
| Made in France               | Yes                |
| Eligible for my Adapt' bonus | Yes                |
| Guarantee                    | 10 years           |
| Gencod                       | 3563393815363      |
| Weight                       | 1.700 kg           |
|                              | <u> </u>           |