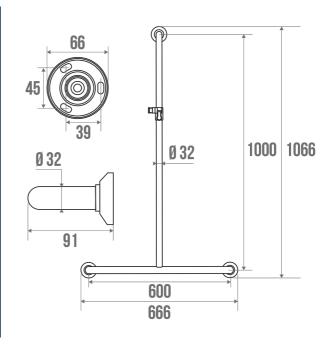

#### PRODUCT DESCRIPTION

The L-bar in mirror-polished chrome-plated brass diameter 32 mm 3 fixing points is mainly installed in a shower area.

It allows you to keep your balance while standing or sitting, to get up and to transfer from one support to another.

Brass, a noble and resistant material, will coordinate perfectly with your taps.

A pull-out shower holder is included.

The bases and fixing covers are made of shiny chrome-plated synthetic resin.

This bar is available in a right or left version.

### **TECHNICAL DATA**

| Product Type                 | T-bars        |
|------------------------------|---------------|
| Range                        | BRASS         |
| Matter                       | Brass         |
| Diameter                     | 32 mm         |
| Colour                       | Chrome plated |
| Load Capacity                | 150 kg        |
| Laboratory Tests             | 225 kg        |
| Medical Works Council        | Yes           |
| Made in France               | Yes           |
| Eligible for my Adapt' bonus | Yes           |
| Guarantee                    | 10 years      |
| Gencod                       | 3563393815370 |
| Weight                       | 1.959 kg      |