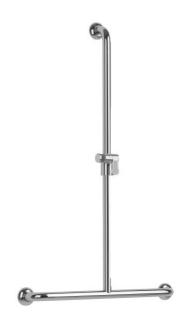

#### PRODUCT DESCRIPTION

The L-bar in mirror-polished chrome-plated brass diameter 32 mm 3 fixing points is mainly installed in a shower area.

It allows you to keep your balance while standing or sitting, to get up and to transfer from one support to another.

Brass, a noble and resistant material, will coordinate perfectly with your taps.

A pull-out shower holder is included.

The bases and fixing covers are made of shiny chrome-plated synthetic resin.

This bar is available in a right or left version.