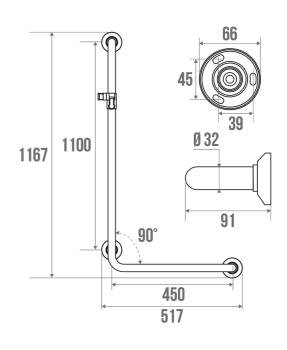

#### PRODUCT DESCRIPTION

The L-bar in mirror-polished chrome-plated brass diameter 32 mm 3 fixing points is mainly installed in a shower area.

It allows you to keep your balance while standing or sitting, to get up and to transfer from one support to another.

#### **TECHNICAL DATA**

| Product Type                 | L-shaped bars |
|------------------------------|---------------|
| Range                        | BRASS         |
| Matter                       | Brass         |
| Diameter                     | 32 mm         |
| Colour                       | Chrome plated |
| Version                      | Left          |
| Load Capacity                | 150 kg        |
| Laboratory Tests             | 225 kg        |
| Medical Works Council        | Yes           |
| Made in France               | Yes           |
| Eligible for my Adapt' bonus | Yes           |
| Guarantee                    | 10 years      |
| Gencod                       | 3563393815394 |
| Weight                       | 1.811 kg      |