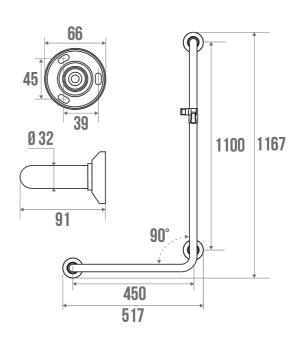

### PRODUCT DESCRIPTION

The L-bar in mirror-polished chrome-plated brass diameter 32 mm 3 fixing points is mainly installed in a shower area.

It allows you to keep your balance while standing or sitting, to get up and to transfer from one support to another.

Brass, a noble and resistant material, will coordinate perfectly with your taps.

A pull-out shower holder is included.

The bases and fixing covers are made of shiny chrome-plated synthetic resin.

This bar exists in Right or Left.

## TECHNICAL DATA

| Product Type                 | L-shaped bars |
|------------------------------|---------------|
| Range                        | BRASS         |
| Matter                       | Brass         |
| Diameter                     | 32 mm         |
| Colour                       | Chrome plated |
| Version                      | Right         |
| Load Capacity                | 150 kg        |
| Laboratory Tests             | 225 kg        |
| Medical Works Council        | Yes           |
| Made in France               | Yes           |
| Eligible for my Adapt' bonus | Yes           |
| Guarantee                    | 10 years      |
| Gencod                       | 3563393815387 |
| Weight                       | 1.811 kg      |