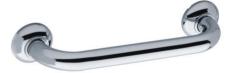

**STRAIGHT BAR Ø 32 MM** 

**Chrome plated** 

381934

## **PRODUCT DESCRIPTION**

The 32 mm diameter mirror-polished chrome-plated brass grab bar can be installed in a shower or bathtub area. It can be positioned vertically, horizontally or 135°.

It allows you to cross the step of a tray or the edge of a bathtub (in an upright position only), to keep your balance in a standing or sitting position, to get up and to transfer from one support to another.

Brass, a noble and resistant material, will coordinate perfectly with your taps.

The bases and fixing covers are made of shiny chrome-plated synthetic resin.