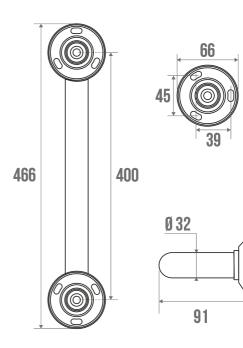

## TECHNICAL DATA

| Product Type                 | Straight bars |
|------------------------------|---------------|
| Range                        | BRASS         |
| Matter                       | Brass         |
| Diameter                     | 32 mm         |
| Colour                       | Chrome plated |
| Size                         | 400 mm        |
| Load Capacity                | 150 kg        |
| Laboratory Tests             | 225 kg        |
| Medical Works Council        | Yes           |
| Made in France               | Yes           |
| Eligible for my Adapt' bonus | Yes           |
| Guarantee                    | 10 years      |
| Gencod                       | 3563393819347 |
| Weight                       | 0.617 kg      |