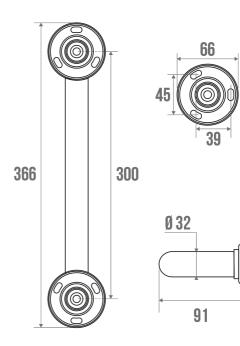

## **TECHNICAL DATA**

| Product Type                 | Straight bars |
|------------------------------|---------------|
| Range                        | BRASS         |
| Matter                       | Brass         |
| Diameter                     | 32 mm         |
| Colour                       | Chrome plated |
| Size                         | 300 mm        |
| Load Capacity                | 150 kg        |
| Laboratory Tests             | 225 kg        |
| Medical Works Council        | Yes           |
| Made in France               | Yes           |
| Eligible for my Adapt' bonus | Yes           |
| Guarantee                    | 10 years      |
| Gencod                       | 3563393819330 |
| Weight                       | 0.538 kg      |