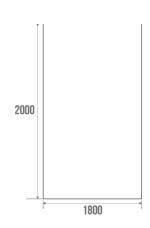

The leaden bottom of the curtain in 180 cm keeps it in place.

The 200 cm curtain has a cut bottom.

To complete the installation of your shower curtain, white plastic rings are included.

### **TECHNICAL DATA**

| Product Type | Drapes        |
|--------------|---------------|
| Matter       | PVC           |
| Colour       | White         |
| Size         | 180 x 200 cm  |
| Guarantee    | 1 year        |
| Gencod       | 3563398031829 |
| Weight       | 0.545 kg      |