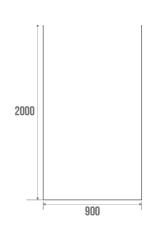

### **TECHNICAL DATA**

| Product Type | Drapes        |
|--------------|---------------|
| Matter       | PVC           |
| Colour       | White         |
| Size         | 90 x 200 cm   |
| Guarantee    | 1 year        |
| Gencod       | 3563398040920 |
| Weight       | 0.345 kg      |