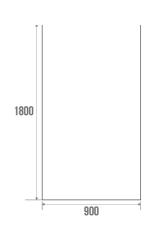

#### **TECHNICAL DATA**

| Product Type | Drapes        |
|--------------|---------------|
| Matter       | PVC           |
| Colour       | White         |
| Size         | 90 x 180 cm   |
| Guarantee    | 1 year        |
| Gencod       | 3563398040906 |
| Weight       | 0.372 kg      |