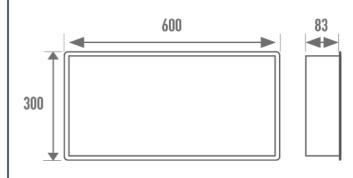

## **TECHNICAL DATA**

| Product Type | Niche           |
|--------------|-----------------|
| Matter       | Stainless steel |
| Colour       | Matte White     |
| Size         | 600 x 300 mm    |
| Guarantee    | 5 years         |
| Gencod       | 3563390010600   |