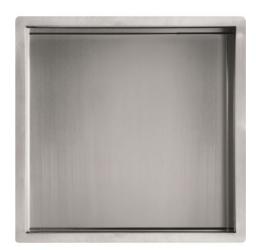

## **NICHE**

Brushed 001032

## **PRODUCT DESCRIPTION**

Decorative and waterproof, Pellet aluminum niches provide additional storage space in your shower while adding an aesthetic touch.

Available in three sizes, they adapt perfectly to your needs. By being integrated directly into the wall, they save space. They are available in 3 colours and 3 sizes and can be installed horizontally or vertically.

## **TECHNICAL DATA**

| Product Type | Niche           |
|--------------|-----------------|
| Matter       | Stainless steel |
| Colour       | Brushed         |
| Size         | 300 x 300 mm    |
| Guarantee    | 5 years         |
| Gencod       | 3563390010327   |