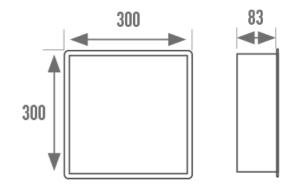

## **NICHE**

Brushed 001032

## **TECHNICAL DATA**

| Product Type | Niche           |
|--------------|-----------------|
| Matter       | Stainless steel |
| Colour       | Brushed         |
| Size         | 300 x 300 mm    |
| Guarantee    | 5 years         |
| Gencod       | 3563390010327   |