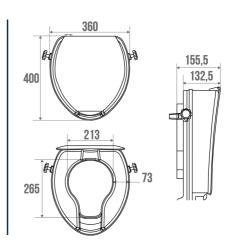

## **TECHNICAL DATA**

| Product Type                 | Toilet extension |
|------------------------------|------------------|
| Matter                       | Plastic          |
| Colour                       | White            |
| Load Capacity                | 120 kg           |
| Eligible for my Adapt' bonus | Yes              |
| Guarantee                    | 1 year           |
| Gencod                       | 3563390475720    |
| Weight                       | 1.350 kg         |
|                              |                  |