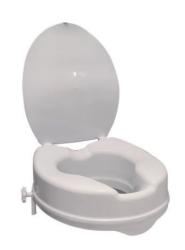

## **TOILET EXTENSION WITH TOILET SEAT**

White 047572

## **PRODUCT DESCRIPTION**

The 10 cm high white polypropylene toilet riser has a removable seat that can be adapted to most toilet bowls thanks to the integrated adjustment system.

Easy to install, this extension is the ideal solution for comfortable and safe use of the toilet.

It facilitates sit-stand transfers by raising the seat by several centimeters.

The effort required to get back on their feet is therefore less important.